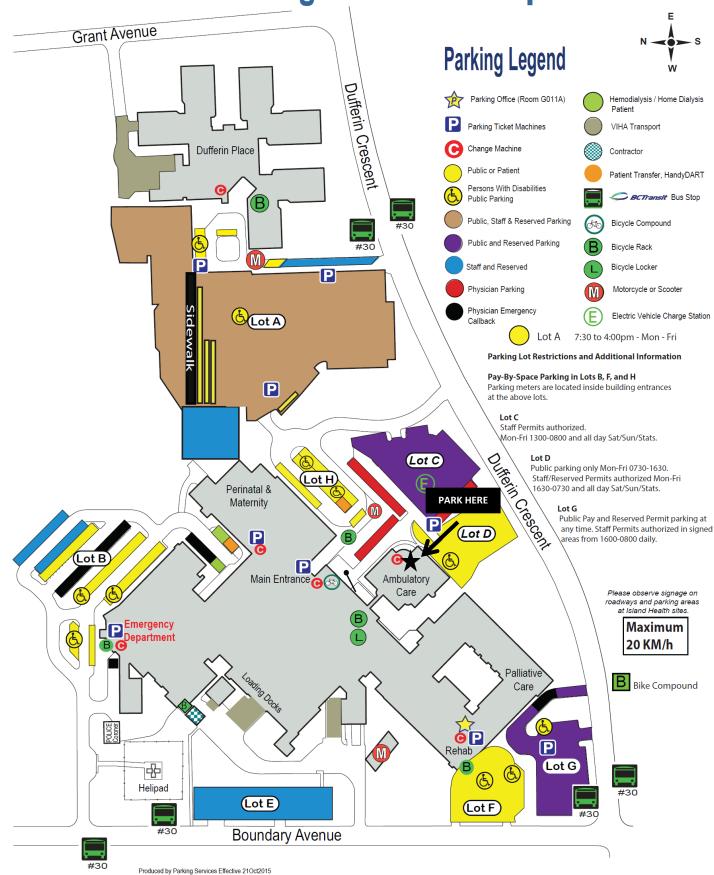

## **Appointment Information:**

- To cancel or reschedule, contact the booking office as soon as possible at 250.716.7705 or (toll free) 1.877.711.7705. If you fail to show for your appointment, your referral will be returned to your physician. You will not be rescheduled until we receive a new referral from your physician.
- Remember to bring your health care card to your appointment
- Allow ample time for travel, pay parking and registration. Late arrival may result in your appointment being rescheduled. Pay parking machines only accept cash or credit card. Lot D is the closest parking lot. Rates are \$2.25 for the first 2 hours and \$1.25 for each hour thereafter.